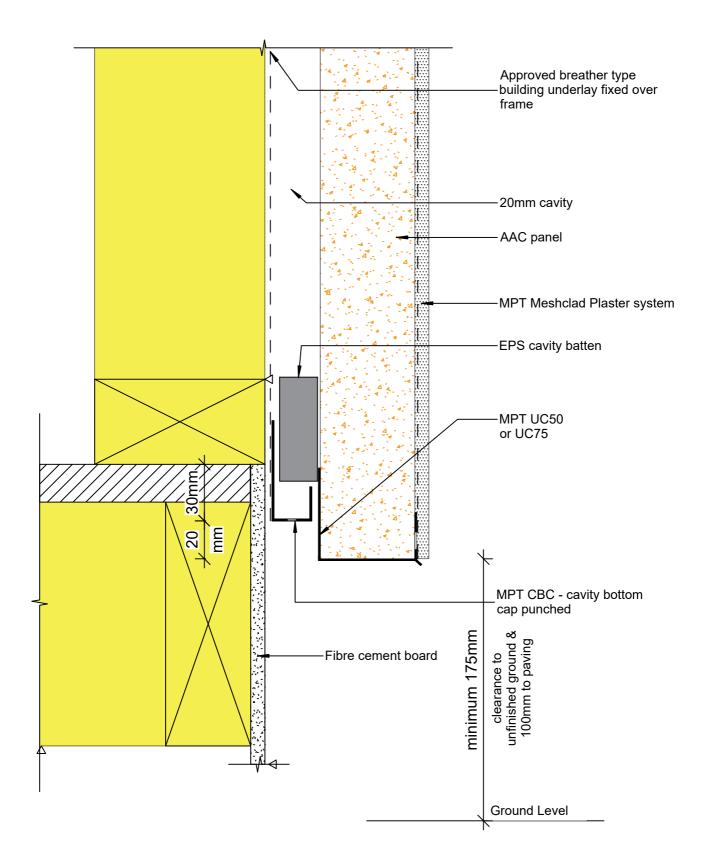

| Mineral                                                                     | MPT Petrapanel            | Reference: A_B001            |
|-----------------------------------------------------------------------------|---------------------------|------------------------------|
| Plaster                                                                     | Foundation - Timber Floor | Date: January 2020           |
| Technology<br>61 Hillside Rd, Wairau Valley                                 |                           | <sup>Scale:</sup> 1 : 2 @ A4 |
| Auckland 0627<br>New Zealand<br>www.mineralplaster.co.nz Ph: 0800 25 23 678 | AAC 50 or 75 mm Panel     | Revision: 2                  |