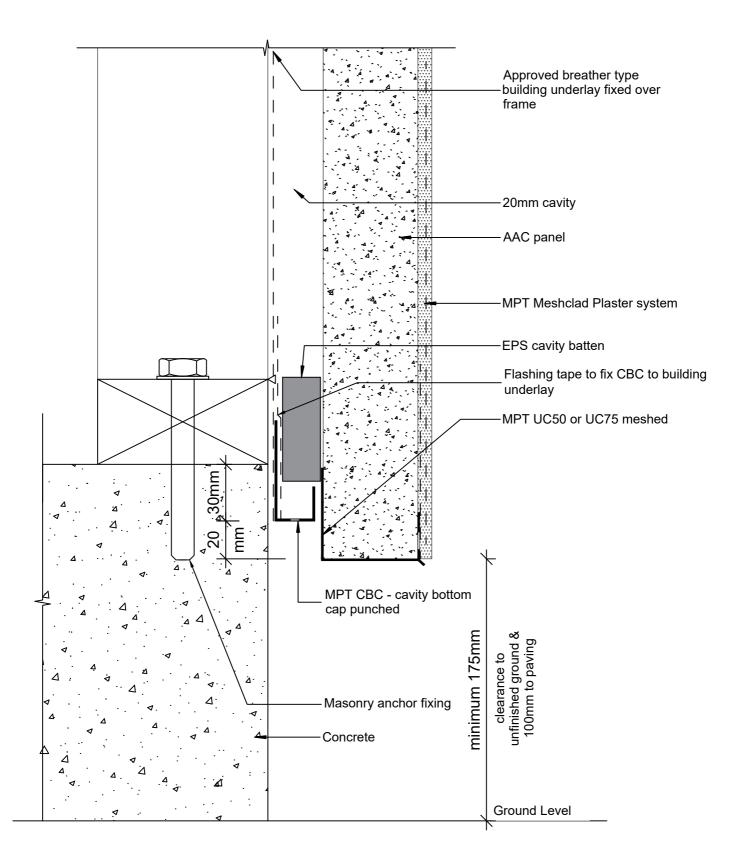

| © 2019 Petros Holdings Ltd                                                  |                            |                              |
|-----------------------------------------------------------------------------|----------------------------|------------------------------|
| Mineral                                                                     | MPT Petrapanel             | Reference: A_B003            |
| Plaster                                                                     | Foundation - Concrete Slab | Date: June 2021              |
| 61 Hillside Rd, Wairau Valley                                               |                            | <sup>Scale:</sup> 1 : 2 @ A4 |
| Auckland 0627<br>New Zealand<br>www.mineralplaster.co.nz Ph: 0800 25 23 678 | AAC 50 or 75 mm Panel      | Revision: 3                  |