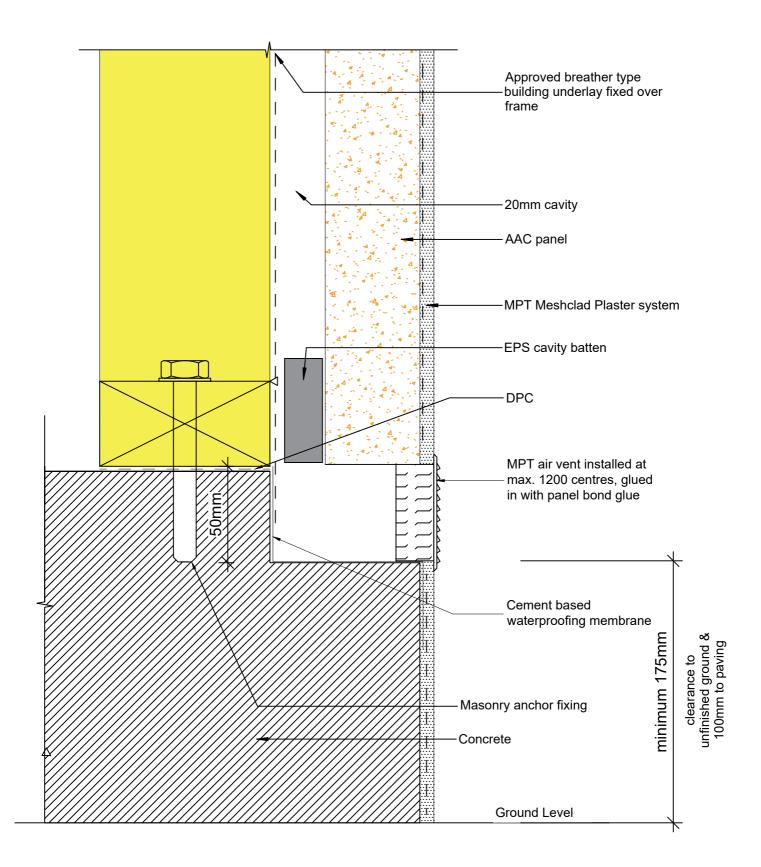

| © 2019 Petros Holdings Ltd                                                  |                                             |                              |
|-----------------------------------------------------------------------------|---------------------------------------------|------------------------------|
| Mineral                                                                     | MPT Petrapanel                              | Reference: A_B004            |
| Plaster                                                                     | Foundation - Rebated Concrete Slab - Vented | Date: June 2019              |
| 61 Hillside Rd, Wairau Valley                                               |                                             | <sup>Scale:</sup> 1 : 2 @ A4 |
| Auckland 0627<br>New Zealand<br>www.mineralplaster.co.nz Ph: 0800 25 23 678 | AAC 50 or 75 mm Panel                       | Revision: 2                  |