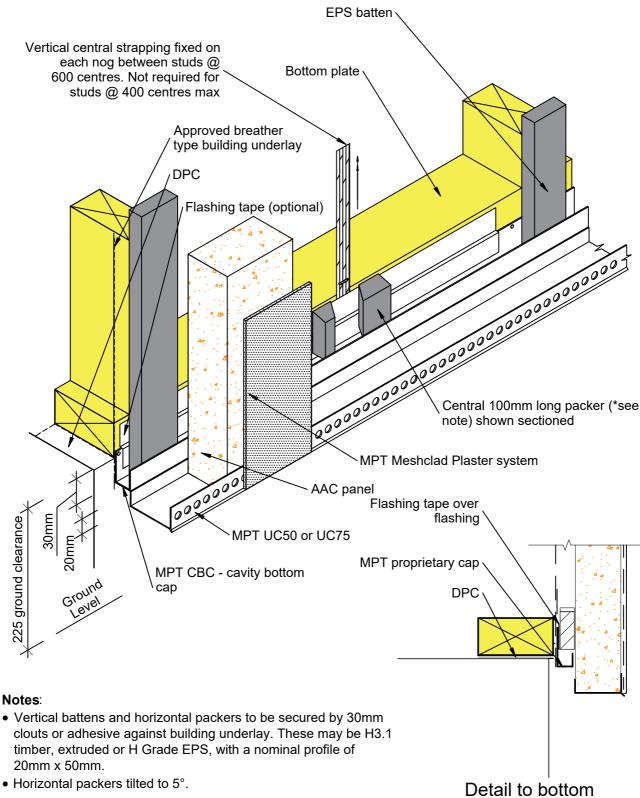

cavity closure

| © 2019 Petros Holdings Ltd                                                  |                           |                              |
|-----------------------------------------------------------------------------|---------------------------|------------------------------|
| Mineral                                                                     | MPT Petrapanel            | Reference: A_B005            |
| Plaster                                                                     | Foundation - Bottom Plate | Date: January 2020           |
| Technology<br>61 Hillside Rd, Wairau Valley                                 |                           | <sup>Scale:</sup> 1 : 5 @ A4 |
| Auckland 0627<br>New Zealand<br>www.mineralplaster.co.nz Ph: 0800 25 23 678 | AAC 50 or 75 mm Panel     | Revision: 2                  |