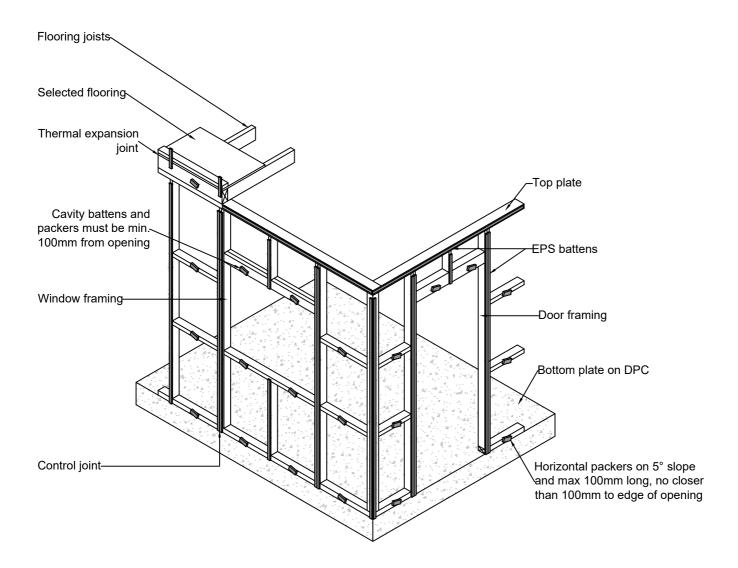

| © 2019 Petros Holdings Ltd                                                                                   |                                         |                               |
|--------------------------------------------------------------------------------------------------------------|-----------------------------------------|-------------------------------|
| 61 Hillside Rd, Wairau Valley<br>Auckland 0627<br>New Zealand<br>www.mineralplaster.co.nz Ph: 0800 25 23 678 | MPT Petrapanel<br>Wall - Batten Setouts | Reference: A_C003             |
|                                                                                                              |                                         | Date: January 2020            |
|                                                                                                              |                                         | <sup>Scale:</sup> 1 : 40 @ A4 |
|                                                                                                              | AAC 50 or 75 mm Panel                   | Revision: 1                   |