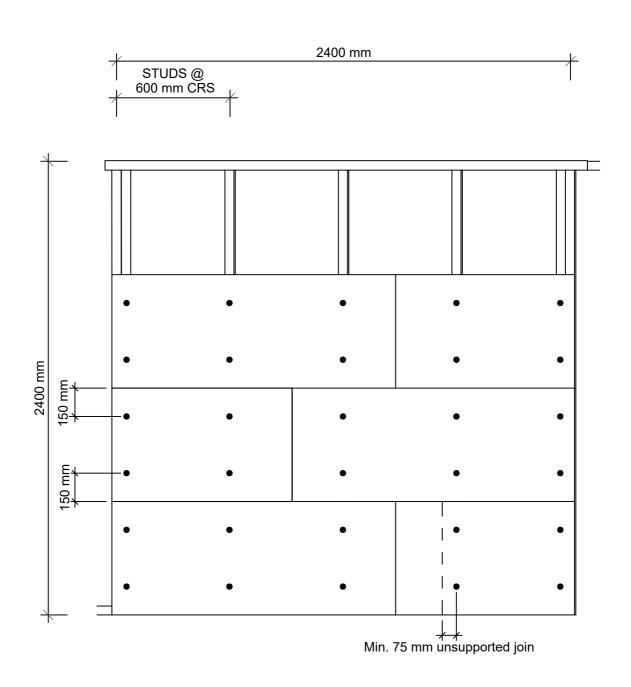

| © 2019 Petros Holdings Ltd                                                  |                         |                               |
|-----------------------------------------------------------------------------|-------------------------|-------------------------------|
| Mineral                                                                     | MPT Petrapanel          | Reference: A_C004             |
| Plaster                                                                     | Wall - AAC Panel Layout | Date: January 2020            |
| Technology<br>61 Hillside Rd, Wairau Valley                                 |                         | <sup>Scale:</sup> 1 : 20 @ A4 |
| Auckland 0627<br>New Zealand<br>www.mineralplaster.co.nz Ph: 0800 25 23 678 | AAC 50 or 75 mm Panel   | Revision: 1                   |