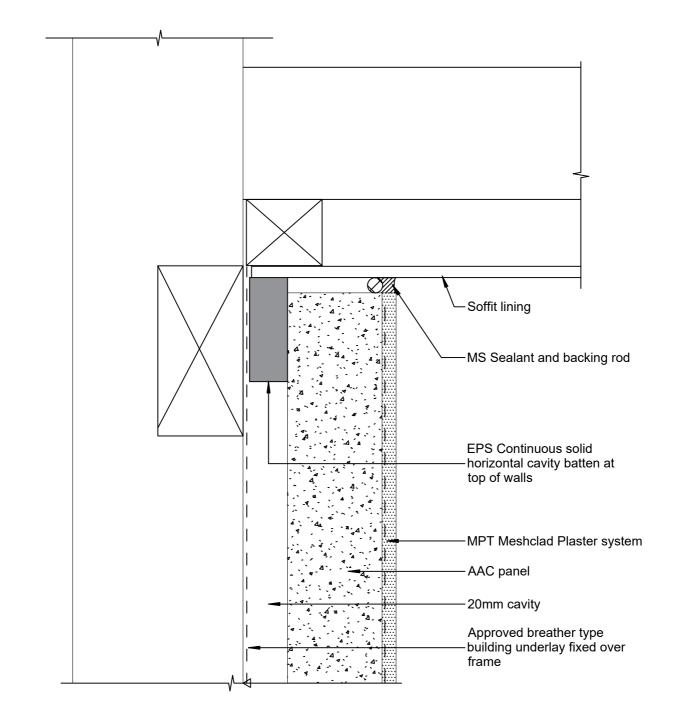

| © 2019 Petros Holdings Ltd                                                  |                            |                              |
|-----------------------------------------------------------------------------|----------------------------|------------------------------|
| Mineral                                                                     | MPT Petrapanel             | Reference: A_E002            |
| Plaster                                                                     | Soffit - Horizontal Detail | Date: June 2021              |
| Technology<br>61 Hillside Rd, Wairau Valley                                 |                            | <sup>Scale:</sup> 1 : 2 @ A4 |
| Auckland 0627<br>New Zealand<br>www.mineralplaster.co.nz Ph: 0800 25 23 678 | AAC 50 or 75 mm Panel      | Revision: 3                  |