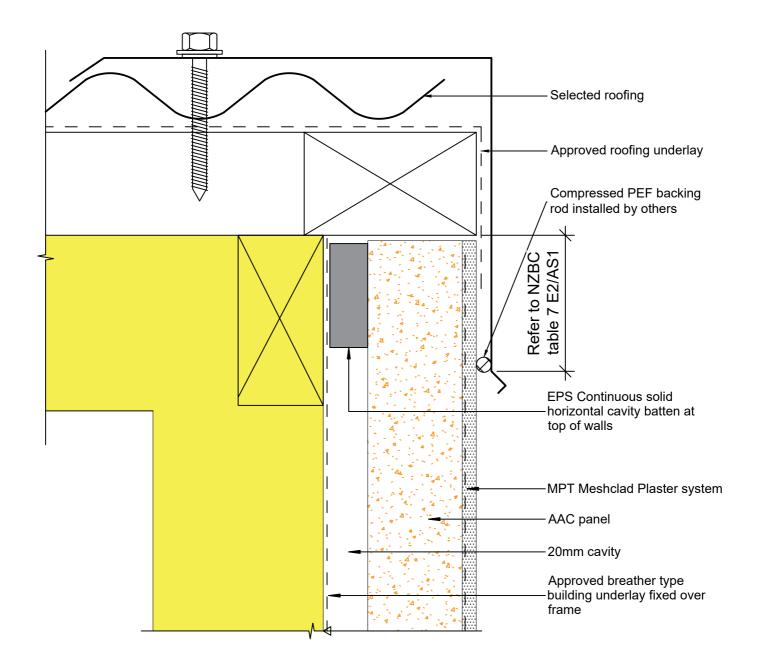

| © 2019 Petros Holdings Ltd                                                  | MPT Petrapanel                        | Reference: A_E005            |
|-----------------------------------------------------------------------------|---------------------------------------|------------------------------|
| Plaster                                                                     | Soffit - Metal Profile Barge Flashing | Date: January 2020           |
| Technology<br>61 Hillside Rd, Wairau Valley                                 |                                       | <sup>Scale:</sup> 1 : 2 @ A4 |
| Auckland 0627<br>New Zealand<br>www.mineralplaster.co.nz Ph: 0800 25 23 678 | AAC 50 or 75 mm Panel                 | Revision: 2                  |