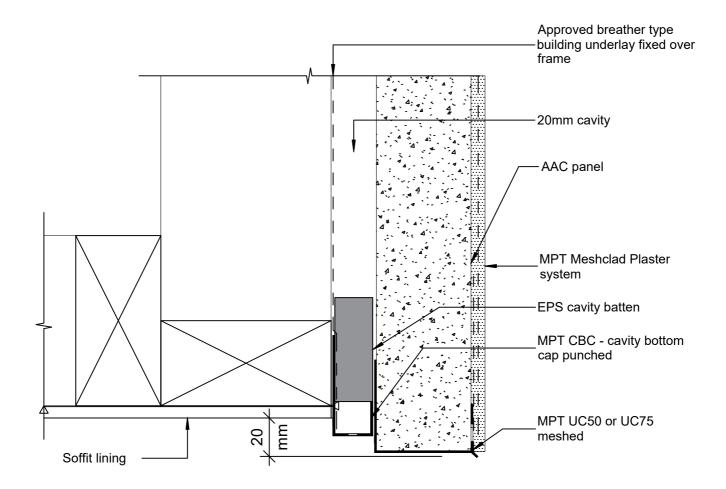

| © 2019 Petros Holdings Ltd                                                  |                       |                              |
|-----------------------------------------------------------------------------|-----------------------|------------------------------|
| Mineral                                                                     | MPT Petrapanel        | Reference: A_E006            |
| Plaster                                                                     | Soffit - Edge Detail  | Date: June 2021              |
| Technology<br>61 Hillside Rd, Wairau Valley                                 |                       | <sup>scale:</sup> 1 : 2 @ A4 |
| Auckland 0627<br>New Zealand<br>www.mineralplaster.co.nz Ph: 0800 25 23 678 | AAC 50 or 75 mm Panel | Revision: 3                  |