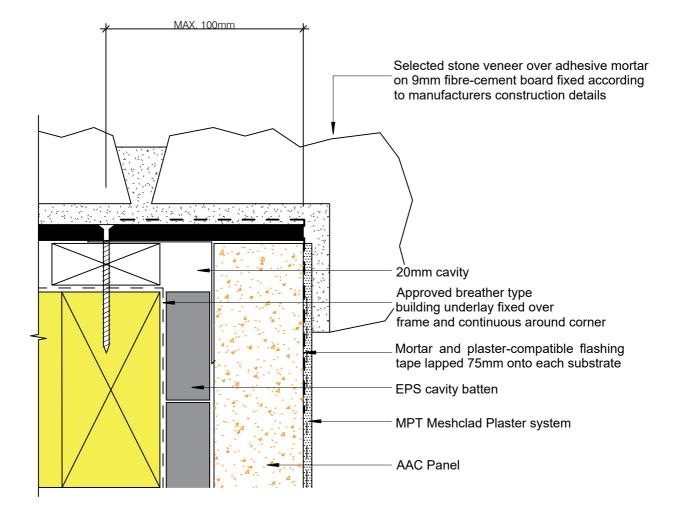

| © 2019 Petros Holdings Ltd                                                  | MPT Petrapanel                    | Reference: A_F004            |
|-----------------------------------------------------------------------------|-----------------------------------|------------------------------|
| Plaster                                                                     | External Corner with Stone Veneer | Date: January 2020           |
| Technology<br>61 Hillside Rd, Wairau Valley                                 |                                   | <sup>Scale:</sup> 1 : 2 @ A4 |
| Auckland 0627<br>New Zealand<br>www.mineralplaster.co.nz Ph: 0800 25 23 678 | AAC 50 or 75 mm Panel             | Revision: 2                  |