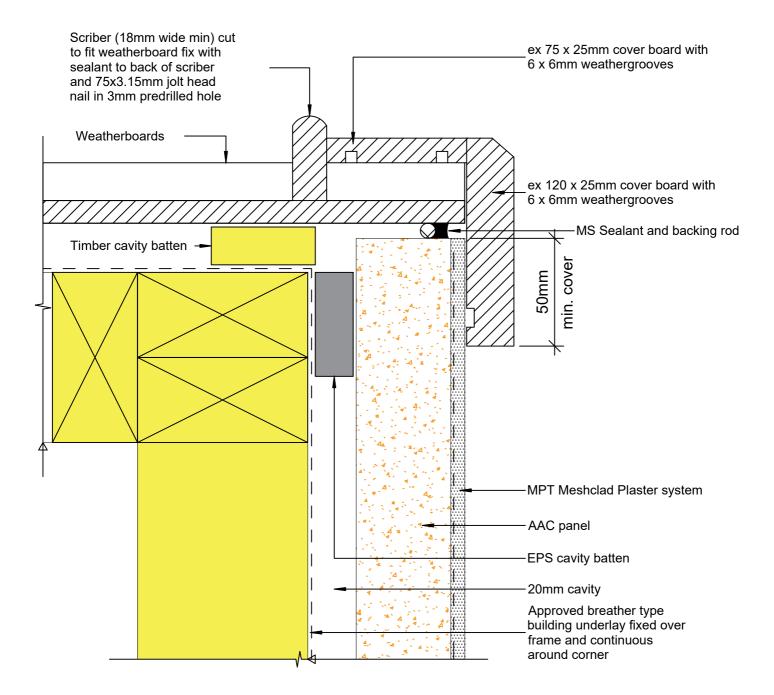

| © 2019 Petros Holdings Ltd                                                  |                                       |                              |
|-----------------------------------------------------------------------------|---------------------------------------|------------------------------|
| Mineral                                                                     | MPT Petrapanel                        | Reference: A_F006            |
| Plaster                                                                     | External Corner Weatherboard Junction | Date: January 2020           |
| Technology<br>61 Hillside Rd, Wairau Valley                                 |                                       | <sup>Scale:</sup> 1 : 2 @ A4 |
| Auckland 0627<br>New Zealand<br>www.mineralplaster.co.nz Ph: 0800 25 23 678 | AAC 50 or 75 mm Panel                 | Revision: 2                  |