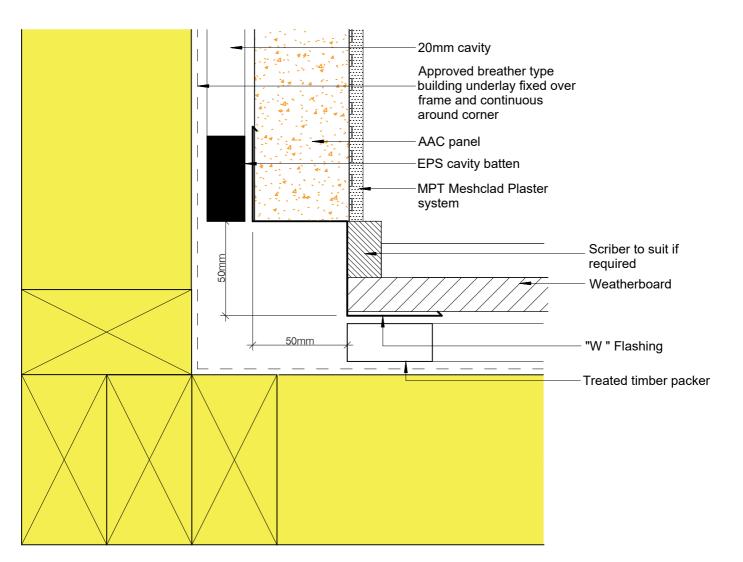

| © 2019 Petros Holdings Ltd                                           |                                                                         |                              |
|----------------------------------------------------------------------|-------------------------------------------------------------------------|------------------------------|
| Mineral                                                              | MPT Petrapanel                                                          | Reference: A_G003            |
| Plaster                                                              | Corner - Internal Corner Junction with "W" Flashing and<br>Weatherboard | Date: January 2020           |
| Technology<br>61 Hillside Rd, Wairau Valley                          | weatherboard                                                            | <sup>Scale:</sup> 1 : 2 @ A4 |
| Auckland 0627<br>New Zealand<br>www.mineralplaster.co.nz Ph: 0800 25 | AAC 50 or 75 mm Panel                                                   | Revision: 2                  |