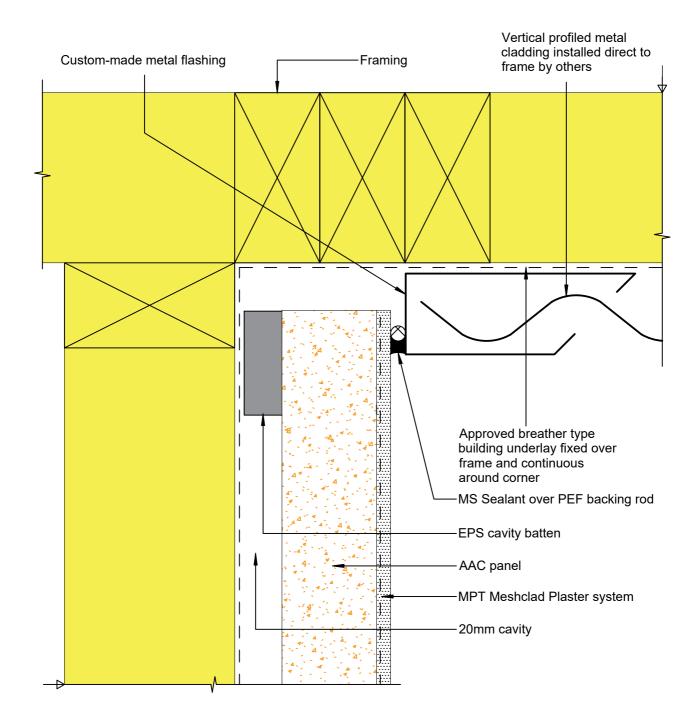

| © 2019 Petros Holdings Ltd                                                  |                                                       |                              |
|-----------------------------------------------------------------------------|-------------------------------------------------------|------------------------------|
| Mineral                                                                     | MPT Petrapanel                                        | Reference: A_G004            |
| Plaster                                                                     | Corner - Internal Corner with Vertical Metal Cladding | Date: January 2020           |
| Technology<br>61 Hillside Rd, Wairau Valley                                 |                                                       | <sup>Scale:</sup> 1 : 2 @ A4 |
| Auckland 0627<br>New Zealand<br>www.mineralplaster.co.nz Ph: 0800 25 23 678 | AAC 50 or 75 mm Panel                                 | Revision: 2                  |