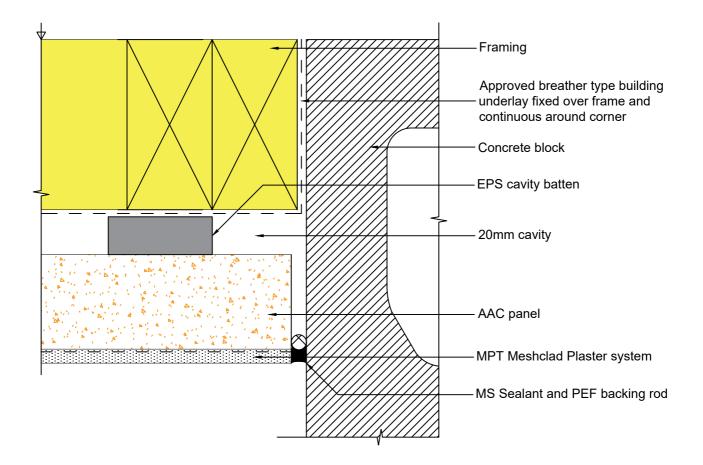

| © 2019 Petros Holdings Ltd                                                                                                                                                                                                                                  |                                                     |                              |
|-------------------------------------------------------------------------------------------------------------------------------------------------------------------------------------------------------------------------------------------------------------|-----------------------------------------------------|------------------------------|
| Mineral                                                                                                                                                                                                                                                     | MPT Petrapanel                                      | Reference: A_G005            |
| Plaster                                                                                                                                                                                                                                                     | Corner - Internal Corner Junction to Concrete Block | Date: January 2020           |
| Technology<br>61 Hillside Rd, Wairau Valley                                                                                                                                                                                                                 |                                                     | <sup>Scale:</sup> 1 : 2 @ A4 |
| Auckland 0627<br>New Zealand<br>www.mineralplaster.co.nz Ph: 0800 25 23 678                                                                                                                                                                                 | AAC 50 or 75 mm Panel                               | Revision: 2                  |
| TEDMS OF LISE Discharmer: This information is intended caleful as a quide for use of MDT products. Before using you should apply a that the product is suitable for use in the specific application. Nothing in this information constitutes a statement of |                                                     |                              |