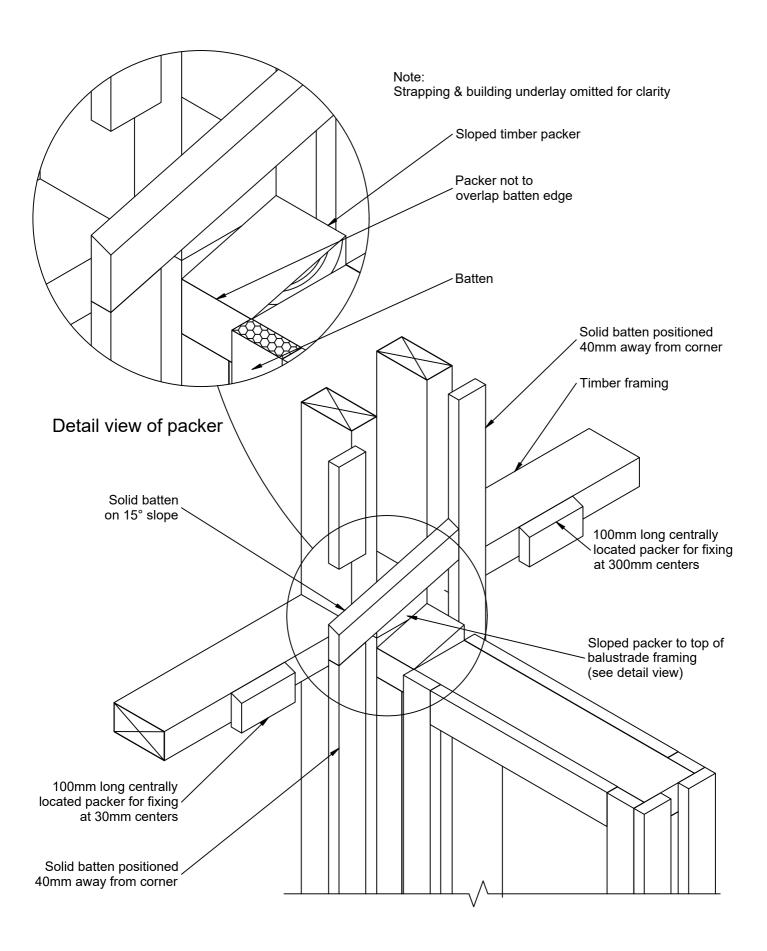

| © 2019 Petros Holdings Ltd |                                                                             |                                                  |                              |
|----------------------------|-----------------------------------------------------------------------------|--------------------------------------------------|------------------------------|
|                            | Mineral                                                                     | MPT Petrapanel                                   | Reference: A_K004            |
|                            | Plaster                                                                     | Junction - Parapet Balustrade Wall Batten Layout | Date: January 2020           |
|                            | 61 Hillside Rd, Wairau Valley                                               |                                                  | <sup>Scale:</sup> 1 : 5 @ A4 |
|                            | Auckland 0627<br>New Zealand<br>www.mineralplaster.co.nz Ph: 0800 25 23 678 | AAC 50 or 75 mm Panel                            | Revision: 2                  |