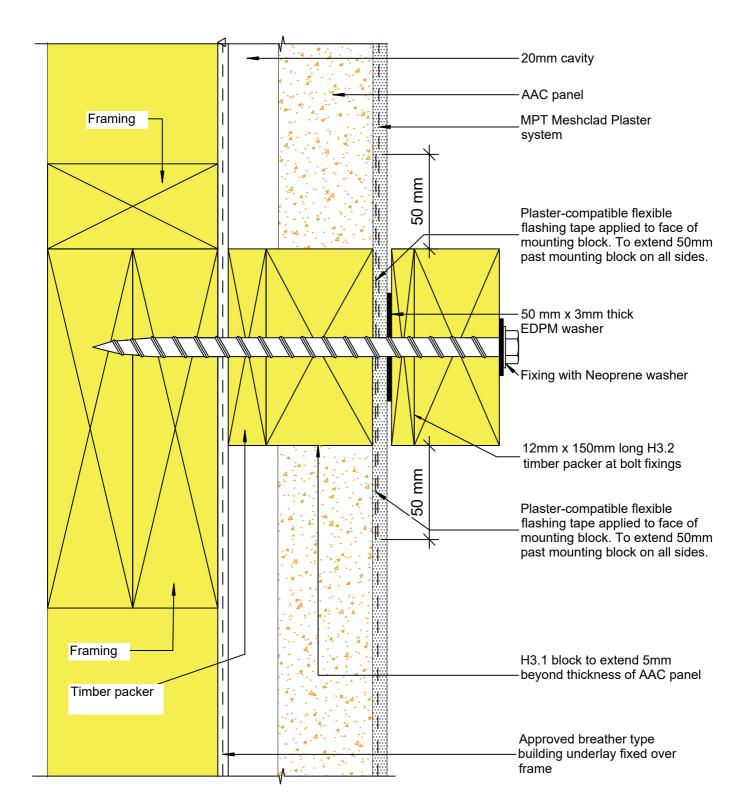

|  | © 2019 Petros Holdings Ltd                                                  |                                    |                              |  |
|--|-----------------------------------------------------------------------------|------------------------------------|------------------------------|--|
|  | Mineral                                                                     | MPT Petrapanel                     | Reference: A_M002            |  |
|  | Plaster                                                                     | Deck - Pergola and Deck Wall Plate | Date: January 2020           |  |
|  | Technology<br>61 Hillside Rd, Wairau Valley                                 |                                    | <sup>Scale:</sup> 1 : 2 @ A4 |  |
|  | Auckland 0627<br>New Zealand<br>www.mineralplaster.co.nz Ph: 0800 25 23 678 | AAC 50 or 75 mm Panel              | Revision: 2                  |  |