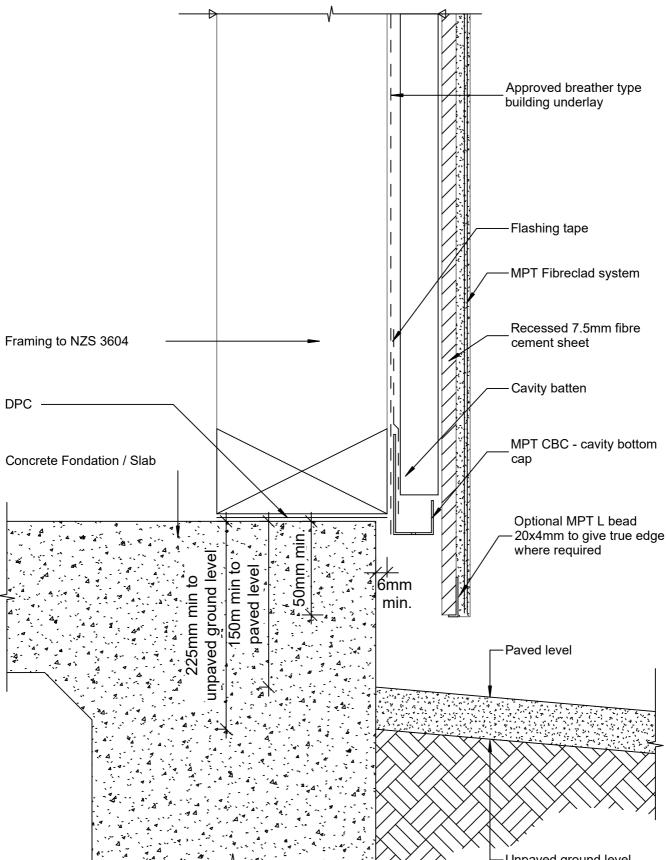

Unpaved ground level

| Mineral                                                                     | MPT Fibreclad System            | Reference: MPT_F032      |
|-----------------------------------------------------------------------------|---------------------------------|--------------------------|
| Plaster                                                                     | Foundation - Concrete Slab Base | Date: June 2019          |
| Technology<br>61 Hillside Rd, Wairau Valley                                 |                                 | <sup>Scale:</sup> 1:2@A4 |
| Auckland 0627<br>New Zealand<br>www.mineralplaster.co.nz Ph: 0800 25 23 678 |                                 | Revision: 2              |