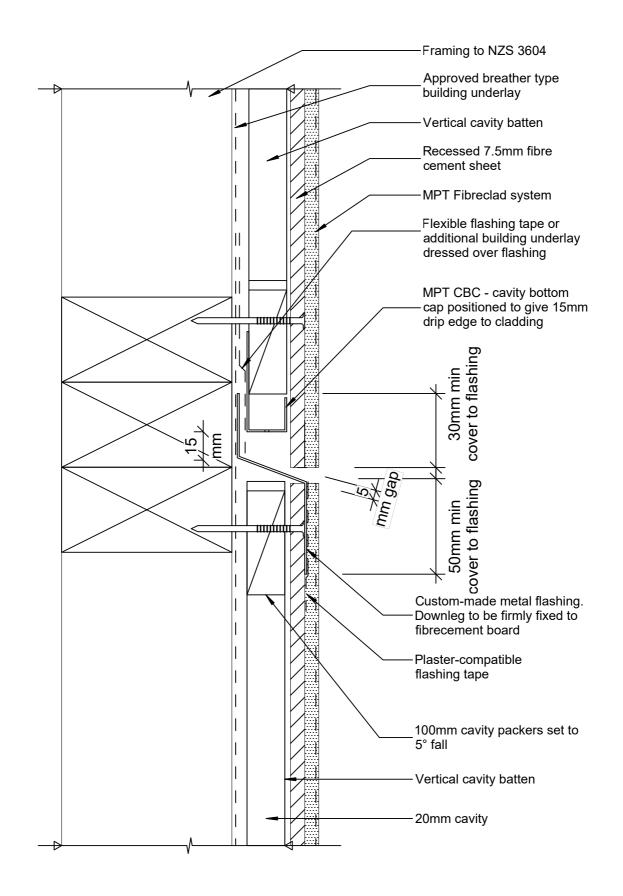

| © 2019 Petros Holdings Ltd    |                                                                           |                     |
|-------------------------------|---------------------------------------------------------------------------|---------------------|
| Mineral                       | MPT Fibreclad System                                                      | Reference: MPT_F044 |
| Plaster                       | Joint - Horizontal Expansion Joint - Greater than 2<br>Storeys - Option 2 | Date: June 2019     |
| 61 Hillside Rd, Wairau Valley |                                                                           | Scale: 1:2@A4       |
| Auckland 0627<br>New Zealand  |                                                                           | Revision: 2         |