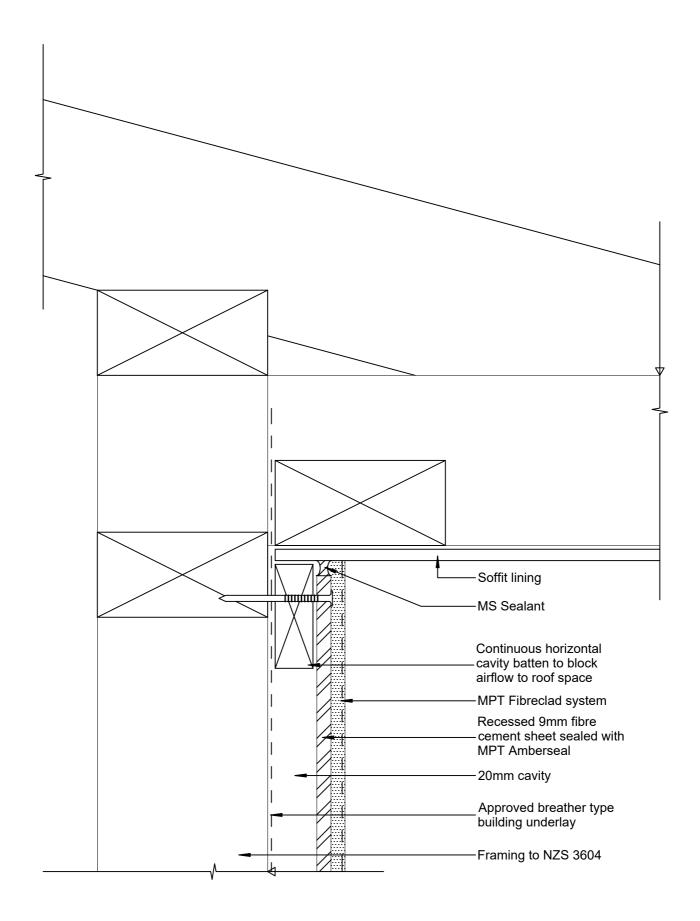

| © 2019 Petros Holdings Ltd                                                  |                            |                      |
|-----------------------------------------------------------------------------|----------------------------|----------------------|
| Mineral                                                                     | MPT Fibreclad System       | Reference: MPT_F071  |
| Plaster                                                                     | Soffit - Horizontal Detail | Date: September 2020 |
| Technology<br>61 Hillside Rd, Wairau Valley                                 |                            | Scale: 1:2@A4        |
| Auckland 0627<br>New Zealand<br>www.mineralplaster.co.pz Ph: 0800 25 23 678 |                            | Revision: 3          |