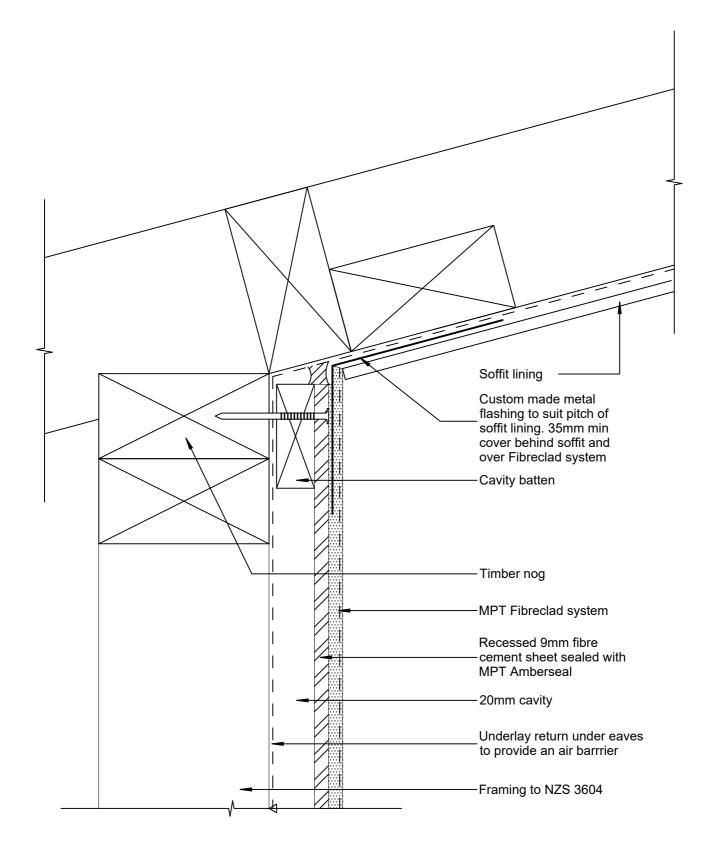

| © 2019 Petros Holdings Ltd                                                  |                        |                      |
|-----------------------------------------------------------------------------|------------------------|----------------------|
| Mineral                                                                     | MPT Fibreclad System   | Reference: MPT_F073  |
| <b>Mineral</b><br>Plaster                                                   | Soffit - Reverse Raked | Date: September 2020 |
| 61 Hillside Rd, Wairau Valley                                               |                        | Scale: 1:2 @ A4      |
| Auckland 0627<br>New Zealand<br>www.mineralplaster.co.nz Ph: 0800 25 23 678 |                        | Revision: 3          |