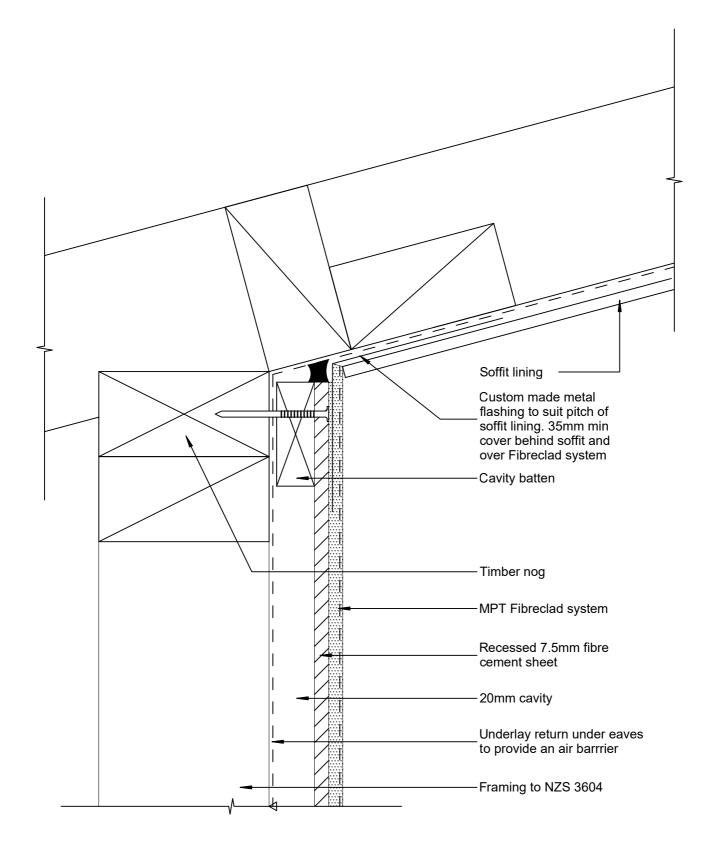

| © 2019 Petros Holaings Lta                                                  |                        |                          |
|-----------------------------------------------------------------------------|------------------------|--------------------------|
| Mineral                                                                     | MPT Fibreclad System   | Reference: MPT_F073      |
| Plaster                                                                     | Soffit - Reverse Raked | Date: June 2019          |
| Technology<br>61 Hillside Rd, Wairau Valley                                 |                        | <sup>Scale:</sup> 1:2@A4 |
| Auckland 0627<br>New Zealand<br>www.mineralplaster.co.nz Ph: 0800 25 23 678 |                        | Revision: 2              |