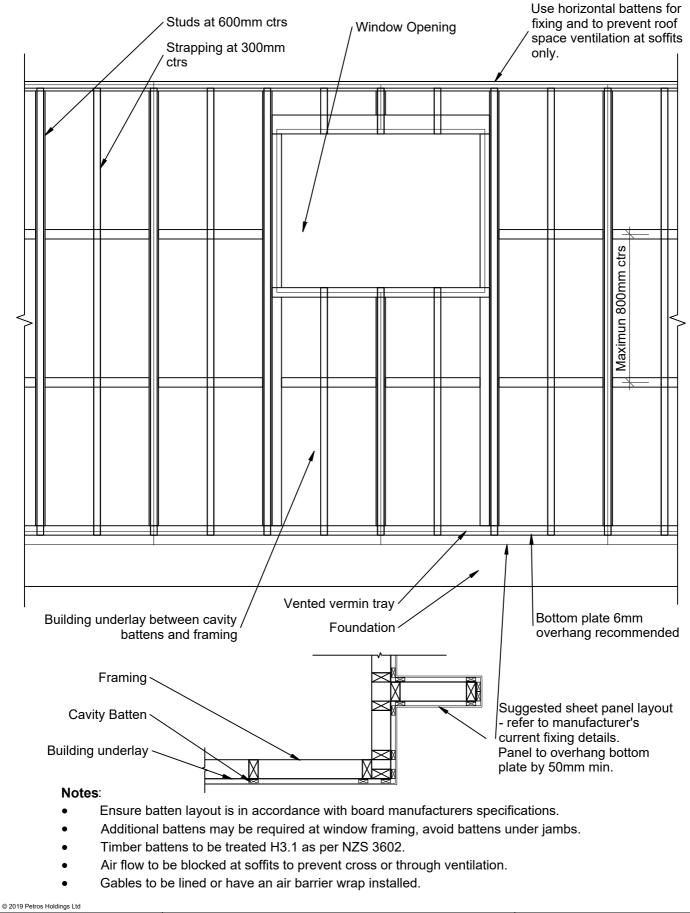

| Mineral                                                                     | MPT Fibreclad System                                  | Reference: MPT_F082         |
|-----------------------------------------------------------------------------|-------------------------------------------------------|-----------------------------|
| Plaster                                                                     | Wall - Framing Layout Timber Framing With Battens 600 | Date: June 2019             |
| Technology<br>61 Hillside Rd, Wairau Valley                                 |                                                       | <sup>Scale:</sup> 1:20 @ A4 |
| Auckland 0627<br>New Zealand<br>www.mineralplaster.co.nz Ph: 0800 25 23 678 |                                                       | Revision: 2                 |