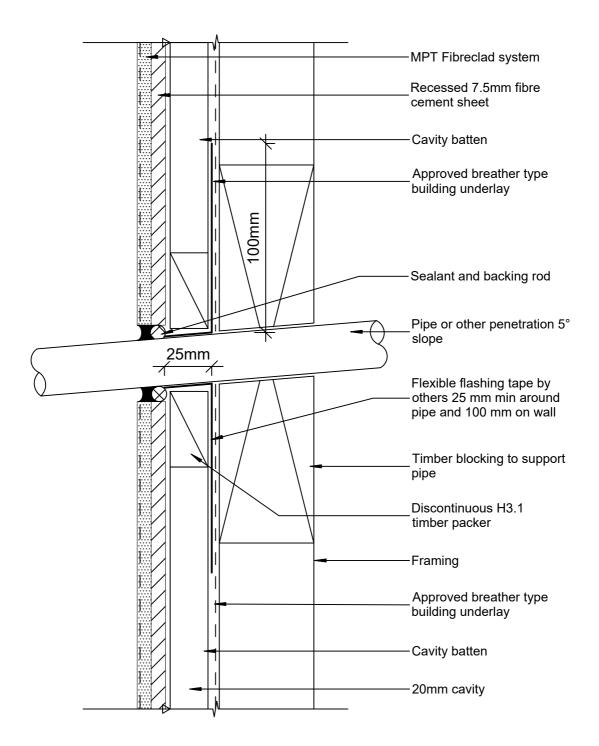

© 2019 Petros Holdings Ltd Reference: MPT\_F087 MPT Fibreclad System Wall - Pipe Penetration Mineral Plaster Date: June 2019 Technology Scale: 1:2 @ A4 61 Hillside Rd, Wairau Valley Auckland 0627 New Zealand Revision: 2 Ph: 0800 25 23 678