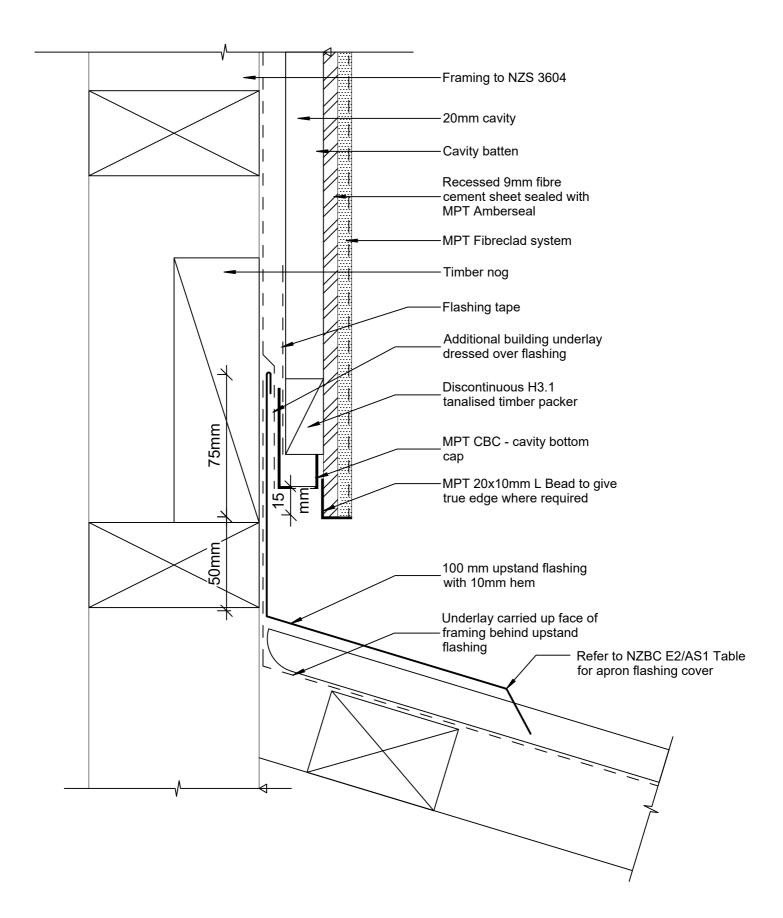

| Mineral                                                                     | Roof - Wall Junction - Sloped Roof | Reference: MPT_F091  |
|-----------------------------------------------------------------------------|------------------------------------|----------------------|
| Plaster                                                                     |                                    | Date: September 2020 |
| 61 Hillside Rd, Wairau Valley                                               |                                    | Scale: 1:2@A4        |
| Auckland 0627<br>New Zealand<br>www.mineralplaster.co.nz Ph: 0800 25 23 678 |                                    | Revision: 3          |