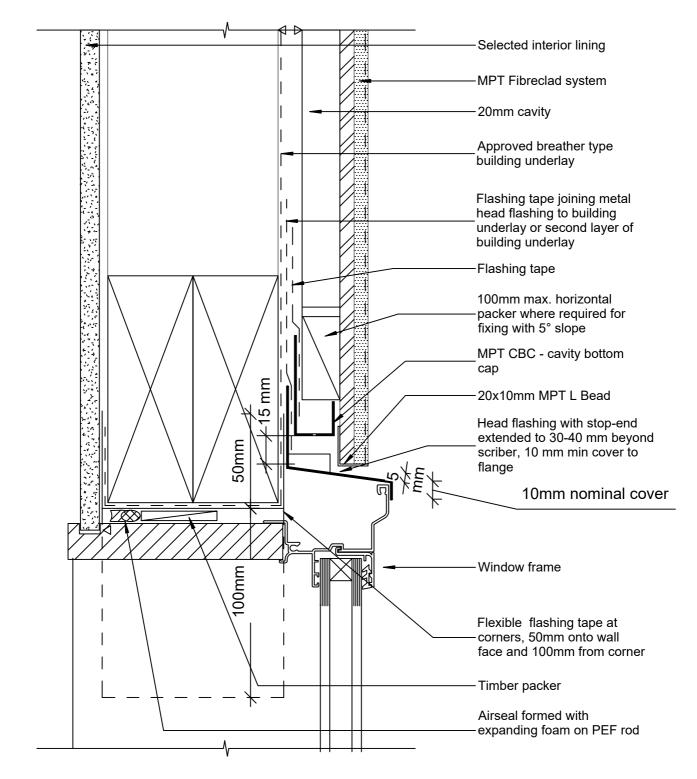

Note: Seal recessed 9mm fibre cement board sheet with MPT Amberseal

 © 2019 Petros Holdings Ltd
 Reference: MPT\_F101

 Determining Plaster
 Date: September 2020

 Scale: 1 : 2 @ A4

 New Zealand
 Revision: 3