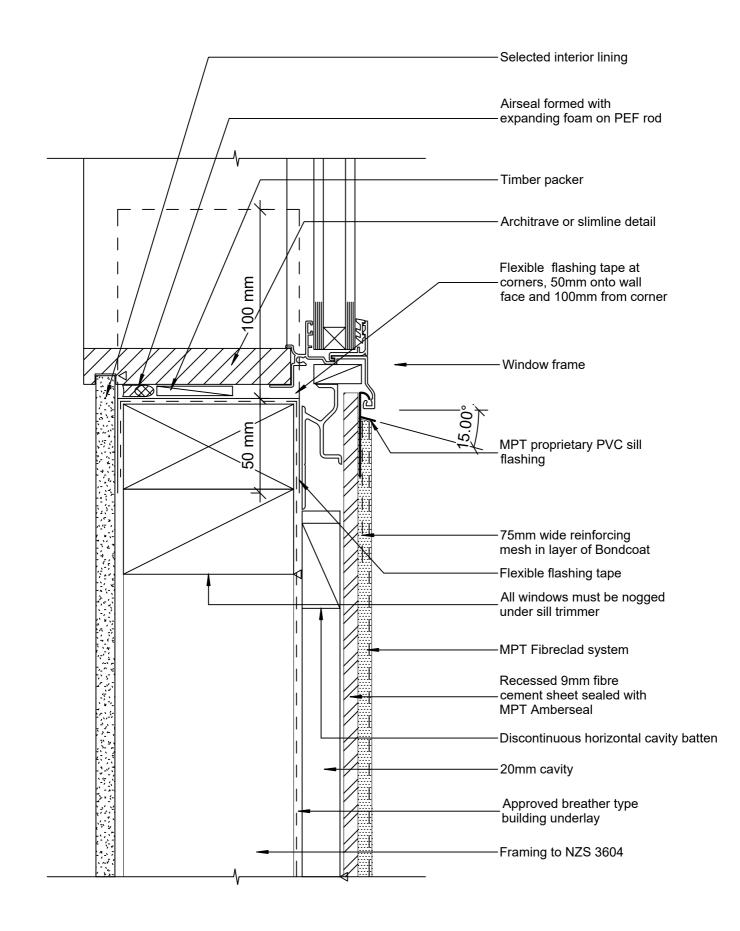

| Mineral                                                                      | MPT Fibreclad System<br>Window - Aluminium Sill Detail | Reference: MPT_F103  |
|------------------------------------------------------------------------------|--------------------------------------------------------|----------------------|
| Plaster                                                                      |                                                        | Date: September 2020 |
| Technology<br>61 Hillside Rd, Wairau Valley                                  |                                                        | Scale: 1:2 @ A4      |
| Auckland 0627<br>New Zealand<br>New minoral plaster co.pz Pb: 0800 25 23 678 |                                                        | Revision: 3          |