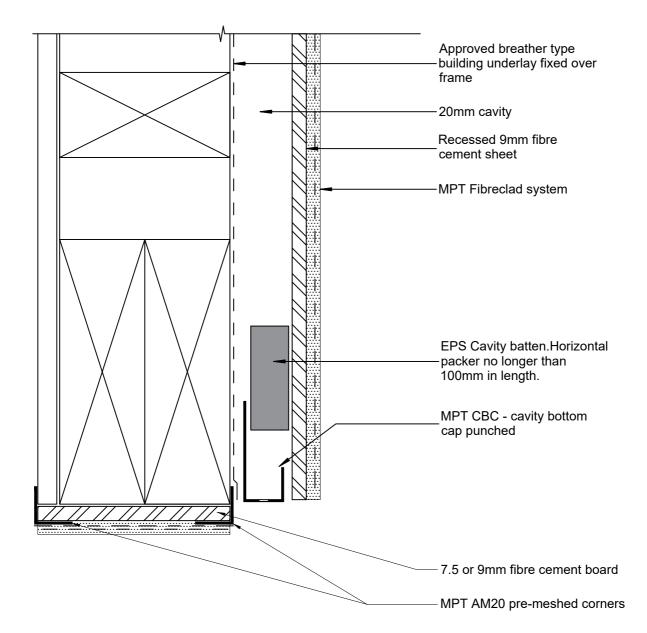

| © 2019 Petros Holdings Ltd                                                  |                              |                          |
|-----------------------------------------------------------------------------|------------------------------|--------------------------|
| Mineral                                                                     | MPT Fibreclad System         | Reference: MPT_F112      |
| Plaster                                                                     | Garage Door - Plastered Head | Date: November 2020      |
| Technology<br>61 Hillside Rd, Wairau Valley                                 |                              | <sup>Scale:</sup> 1:2@A4 |
| Auckland 0627<br>New Zealand<br>www.mineralplaster.co.nz Ph: 0800 25 23 678 | Revision: 3                  |                          |