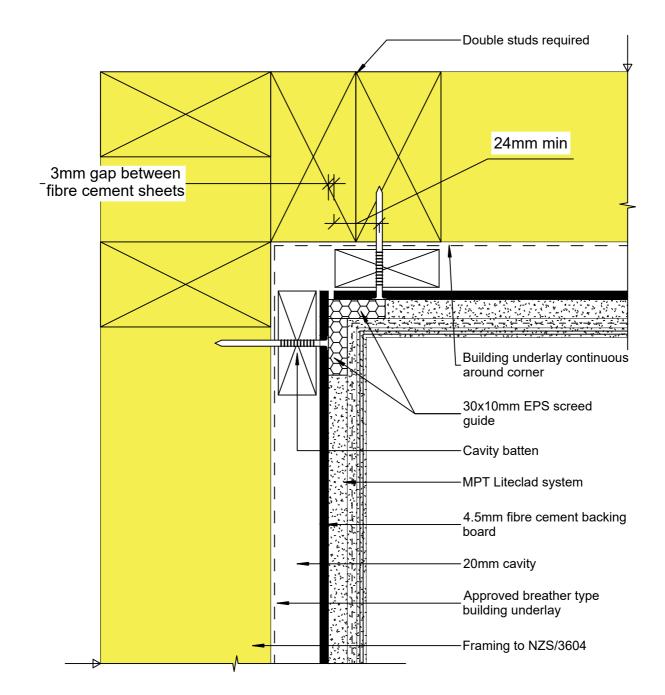

© 2019 Petros Holdings Ltd Mineral Plaster Corner - Internal Square MPT Liteclad System Corner - Internal Square Meference: mpt\_l084 Date: January 2020 Scale: 1 : 2 @ A4 Revision: 2

TERMS OF USE Disclaimer: This information is intended solely as a guide for use of MPT products. Before using you should ensure that the product is suitable for use in the specific application. Nothing in this information constitues a statement of fitness for particular purpose and appropriate expert advice is to always be obtained. Petros Holdings Ltd makes no warranty regarding the use of this information. This drawing is the property of Petros Holdings Ltd. It must not be copied in any form except for the purpose of specifying the use of MPT products in construction projects.