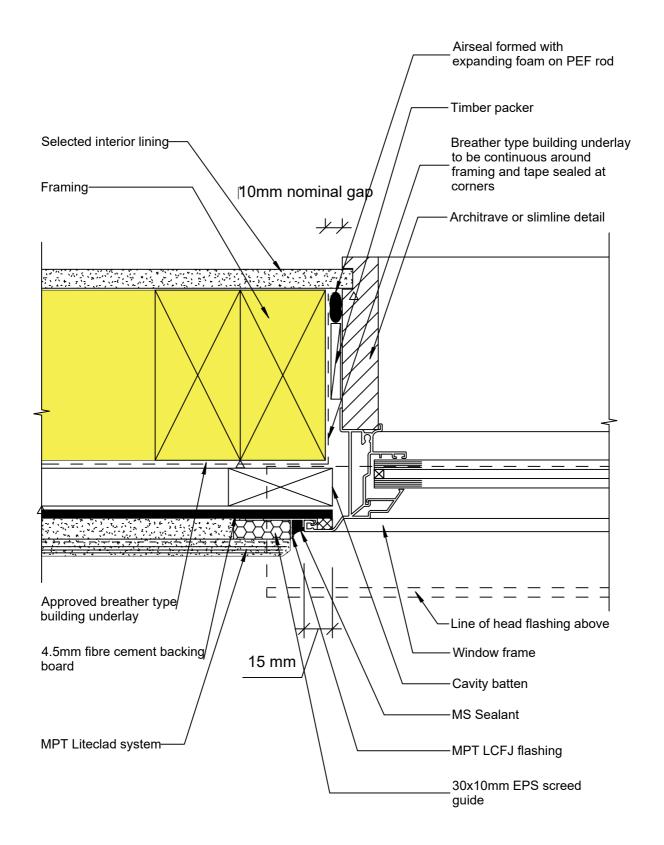

|  | © 2019 Petros Holdings Ltd                                                  |                                |                              |
|--|-----------------------------------------------------------------------------|--------------------------------|------------------------------|
|  | Mineral                                                                     | MPT Liteclad System            | Reference: mpt_l112          |
|  | Plaster                                                                     | Window - Aluminium Jamb Detail | Date: January 2020           |
|  | Technology<br>61 Hillside Rd, Wairau Valley                                 |                                | <sup>Scale:</sup> 1 : 2 @ A4 |
|  | Auckland 0627<br>New Zealand<br>www.mineralplaster.co.nz Ph: 0800 25 23 678 |                                | Revision: 2                  |