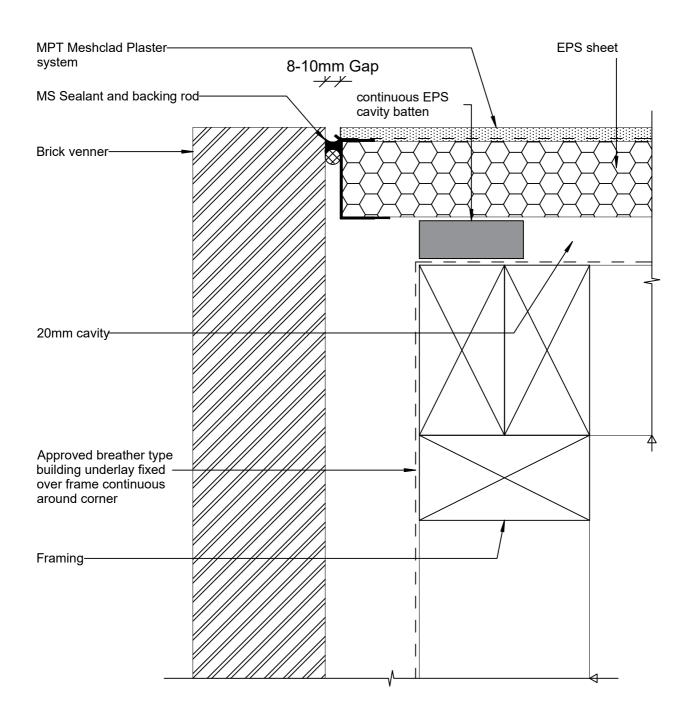

|  | © 2019 Petros Holdings Ltd                                                  |                                            |                              |
|--|-----------------------------------------------------------------------------|--------------------------------------------|------------------------------|
|  | Mineral                                                                     | MPT Meshclad System                        | Reference: MPT_M021          |
|  | Plaster                                                                     | Corner - External Corner Junction to Brick | Date: June 2019              |
|  | Technology<br>61 Hillside Rd, Wairau Valley                                 |                                            | <sup>scale:</sup> 1 : 2 @ A4 |
|  | Auckland 0627<br>New Zealand<br>www.mineralplaster.co.nz Ph: 0800 25 23 678 |                                            | Revision: 2                  |