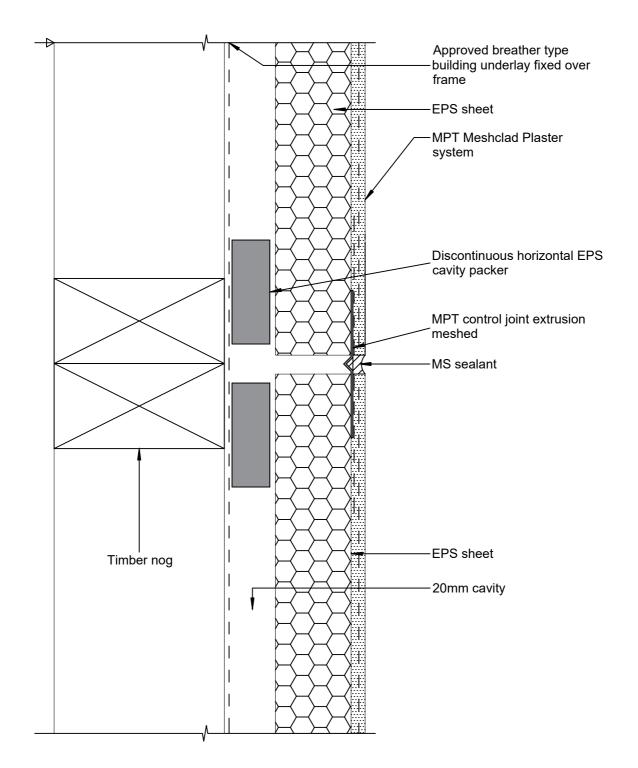

| © 2019 Petros Holdings Ltd                                                  |                                                        |                          |
|-----------------------------------------------------------------------------|--------------------------------------------------------|--------------------------|
| Mineral                                                                     | MPT Meshclad System                                    | Reference: MPT_M051      |
| Plaster                                                                     | Joint - Horizontal Expansion Joint - 2 storeys or less | Date: July 2021          |
| 61 Hillside Rd, Wairau Valley                                               |                                                        | <sup>Scale:</sup> 1:2@A4 |
| Auckland 0627<br>New Zealand<br>www.mineralplaster.co.nz Ph: 0800 25 23 678 |                                                        | Revision: 4              |