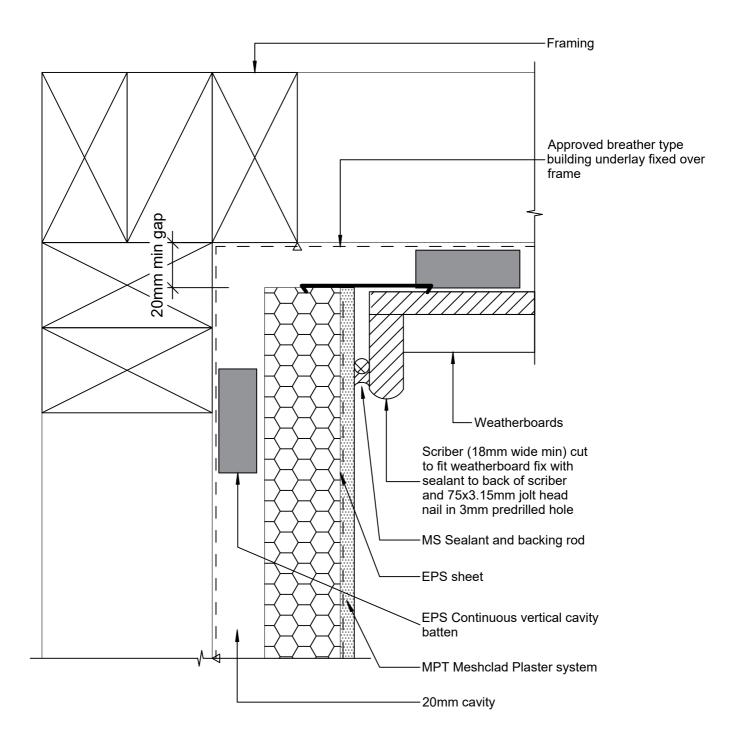

| © 2019 Petros Holdings Ltd                                                  |                                            |                              |
|-----------------------------------------------------------------------------|--------------------------------------------|------------------------------|
| Mineral                                                                     | MPT Meshclad System                        | Reference: MPT_M061          |
| Plaster                                                                     | Internal Corner Junction with Weatherboard | Date: July 2021              |
| Technology<br>61 Hillside Rd, Wairau Valley                                 |                                            | <sup>Scale:</sup> 1 : 2 @ A4 |
| Auckland 0627<br>New Zealand<br>www.mineralplaster.co.nz Ph: 0800 25 23 678 | EIFS to Weatherboard                       | Revision: 4                  |