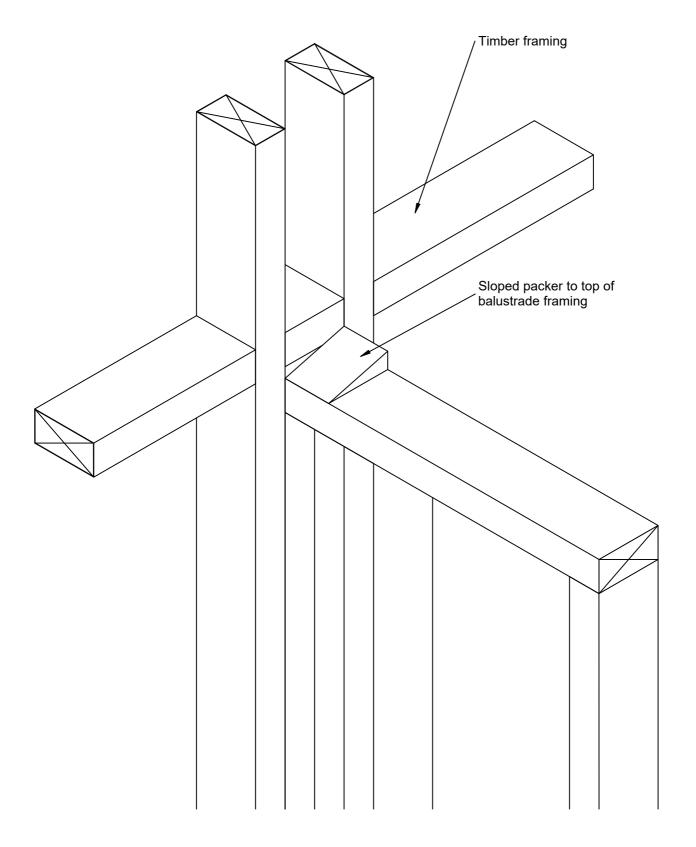

## MPT Meshclad System Junction - Parapet Balustrade Wall Timber Framing

Reference: MPT\_M067 Date: June 2019 Scale: 1:5@A4 Revision: 2

TERMS OF USE Disclaimer: This information is intended solely as a guide for use of MPT products. Before using you should ensure that the product is suitable for use in the specific application. Nothing in this information constitues a statement of fitness for particular purpose and appropriate expert advice is to always be obtained. Petros Holdings Ltd makes no warranty regarding the use of this information. This drawing is the property of Petros Holdings Ltd. It must not be copied in any form except for the purpose of specifying the use of MPT products in construction projects.