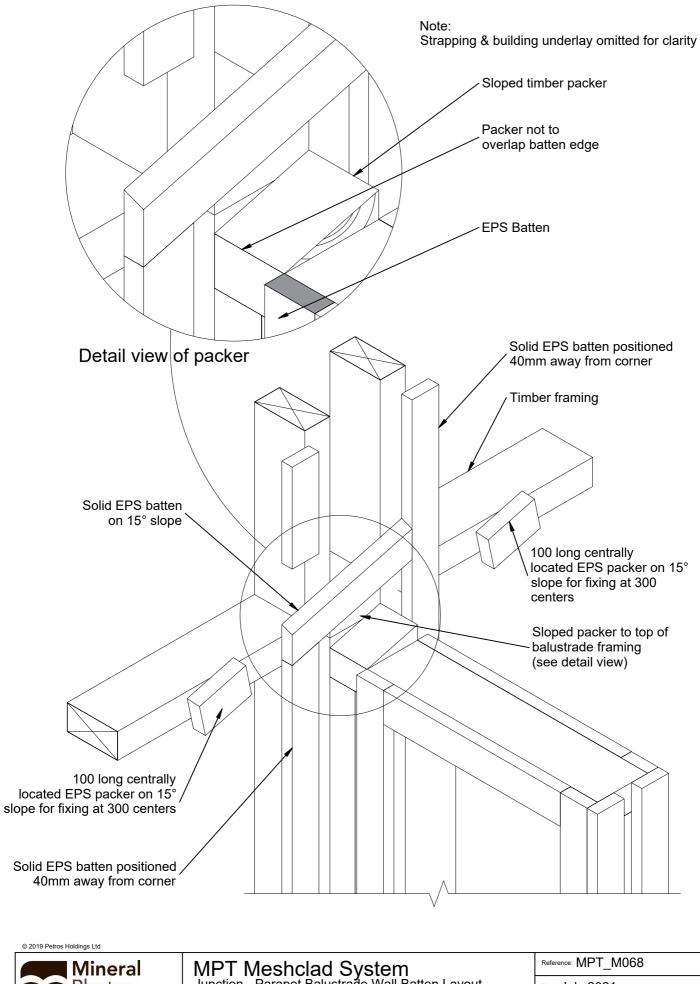

| Ivineral                                                                                                                                                                                                                                              | IMPT Meshciad System                             |                 |
|-------------------------------------------------------------------------------------------------------------------------------------------------------------------------------------------------------------------------------------------------------|--------------------------------------------------|-----------------|
| Plaster                                                                                                                                                                                                                                               | Junction - Parapet Balustrade Wall Batten Layout | Date: July 2021 |
| Technology<br>61 Hillside Rd, Wairau Valley                                                                                                                                                                                                           |                                                  | Scale: 1:2 @ A4 |
| Auckland 0627<br>New Zealand<br>www.mineralplaster.co.nz Ph: 0800 25 23 678                                                                                                                                                                           | EIFS Setup                                       | Revision: 4     |
| TERMS OF LISE Disclaimer. This information is intended solely as a guide for use of MPT products. Refore using you should ensure that the product is suitable for use in the specific application. Nothing in this information constitues a statement |                                                  |                 |