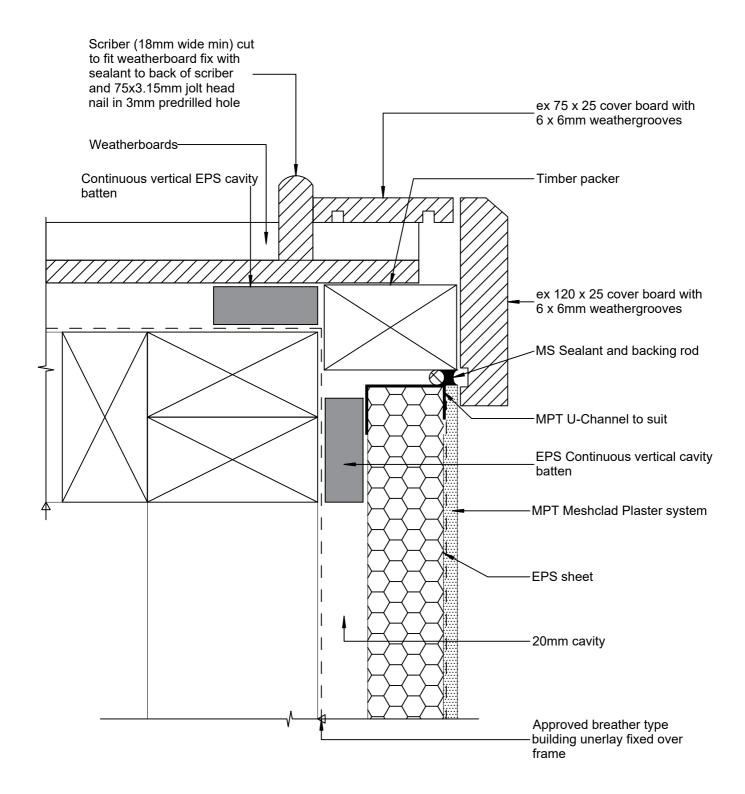

| o zoro rokon houngo zu                                                      |                                       |                              |
|-----------------------------------------------------------------------------|---------------------------------------|------------------------------|
| Mineral                                                                     | MPT Meshclad System                   | Reference: MPT_M072          |
| Plaster                                                                     | External Corner Weatherboard Junction | Date: June 2019              |
| Technology<br>61 Hillside Rd, Wairau Valley                                 |                                       | <sup>Scale:</sup> 1 : 2 @ A4 |
| Auckland 0627<br>New Zealand<br>www.mineralplaster.co.nz Ph: 0800 25 23 678 |                                       | Revision: 2                  |