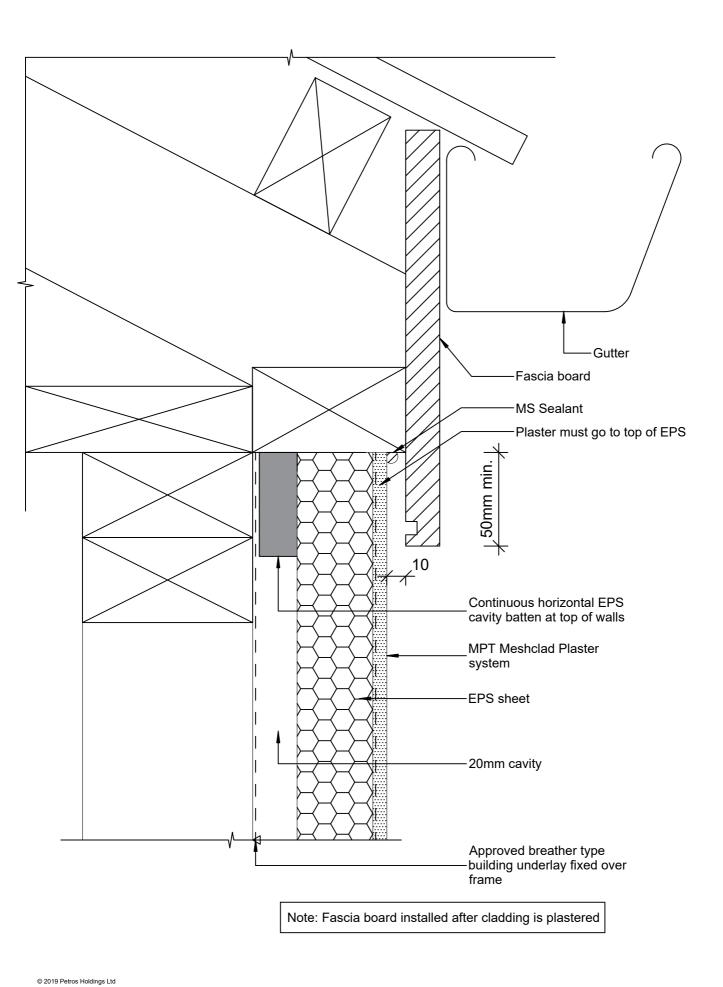

| Plaster Soffit -                                                      | MPT Meshclad System         | Reference: MPT_M113  |
|-----------------------------------------------------------------------|-----------------------------|----------------------|
|                                                                       | Soffit - Flush Eaves Gutter | Date: September 2020 |
| Technology<br>61 Hillside Rd, Wairau Valley                           |                             | Scale: 1:2@A4        |
| ckland 0627<br>w Zealand<br>u minarchistore co pz. Phy 0900 25 23 678 | Revision: 3                 |                      |