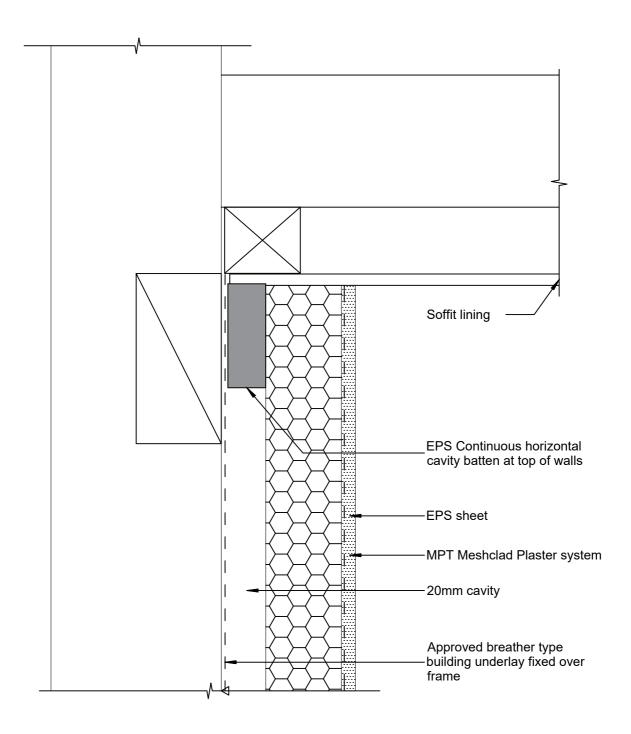

© 2019 Petros Holdings Ltd

Ph: 0800 25 23 678

MPT Meshclad System Soffit - Horizontal Detail

Reference: MPT\_M114

Date: June 2019

Scale: 1:2 @ A4

Revision: 2

| TERMS OF USE Disclaimer: This information is intended solely as a guide for use of MPT products. Before using you should ensure that the product is suitable for use in the specific application. Nothing in this information constitues a statement of |
|---------------------------------------------------------------------------------------------------------------------------------------------------------------------------------------------------------------------------------------------------------|
| fitness for particular purpose and appropriate expert advice is to always be obtained. Petros Holdings Ltd makes no warranty regarding the use of this information. This drawing is the property of Petros Holdings Ltd. It must not be copied in any   |
| form except for the purpose of specifying the use of MPT products in construction projects.                                                                                                                                                             |