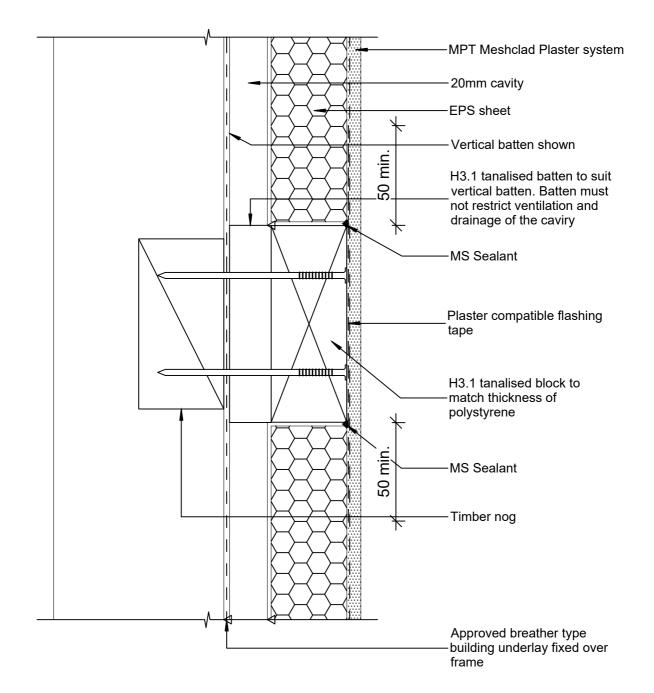

| © 2019 Petros Holdings Ltd                                                  |                                                                 |                             |
|-----------------------------------------------------------------------------|-----------------------------------------------------------------|-----------------------------|
| Mineral                                                                     | MPT Meshclad System<br>Wall - Fixing Blocks For Down Pipes Etc. | Reference: MPT_M132         |
| 61 Hillside Rd, Wairau Valley                                               | Wall - Fixing Blocks For Down Pipes Etc.                        | Date: June 2019             |
|                                                                             |                                                                 | <sup>Scale:</sup> 1:10 @ A4 |
| Auckland 0627<br>New Zealand<br>www.mineralplaster.co.nz Ph: 0800 25 23 678 |                                                                 | Revision: 2                 |