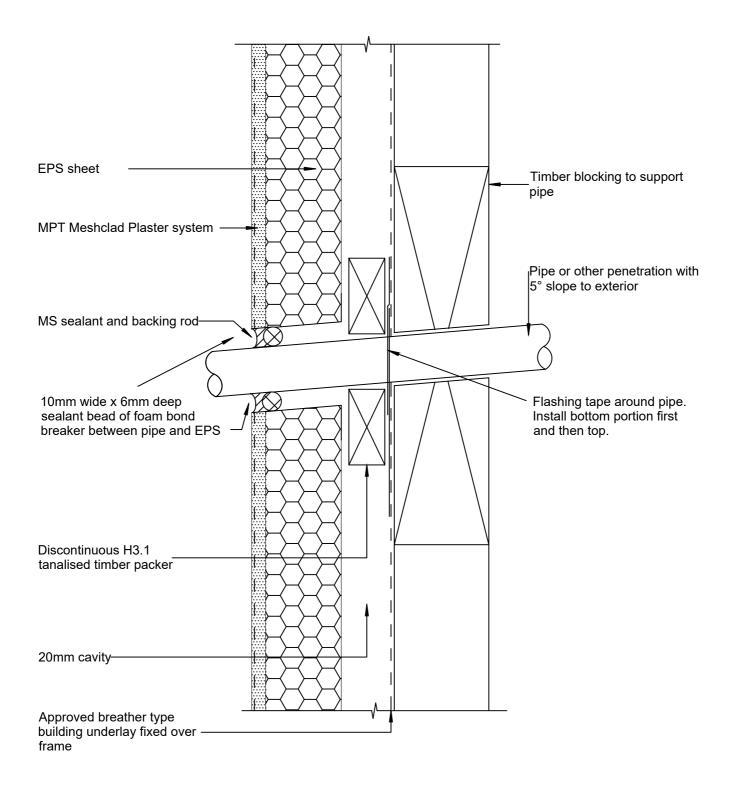

| © 2019 Petros Holdings Ltd                                                  |                         |                     |
|-----------------------------------------------------------------------------|-------------------------|---------------------|
| Mineral                                                                     | MPT Meshclad System     | Reference: MPT_M140 |
|                                                                             | Wall - Pipe Penetration | Date: June 2019     |
| 61 Hillside Rd, Wairau Valley                                               |                         | Scale: 1:2@A4       |
| Auckland 0627<br>New Zealand<br>www.mineralplaster.co.nz Ph: 0800 25 23 678 |                         | Revision: 2         |