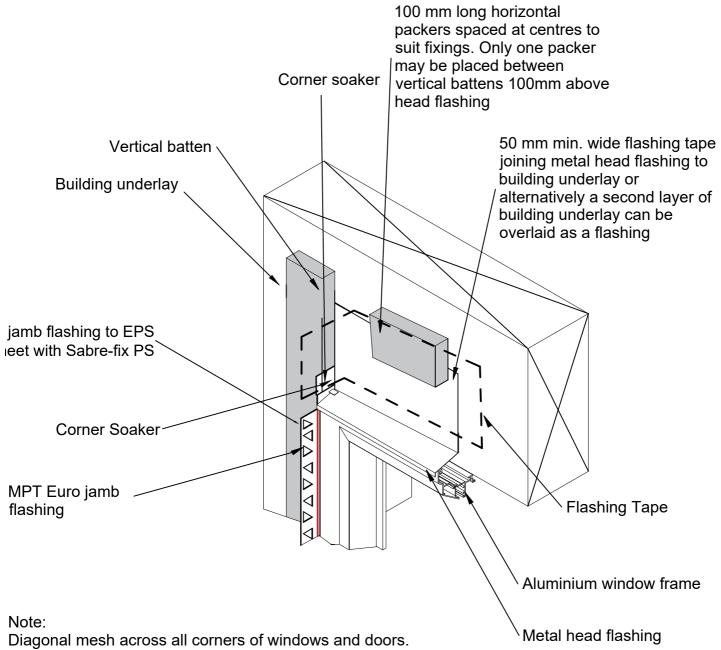

Fiberglass mesh omitted for clarity

 © 2019 Petros Holdings Ltd
 Nat to coold

 Mineral
 MPT Meshclad System

 Plaster
 Junction - Window Head to Jamb - Preparation

 Date: February 2022

 Scale: 1 : 2 @ A4

 AAC 50 or 75 mm Panel