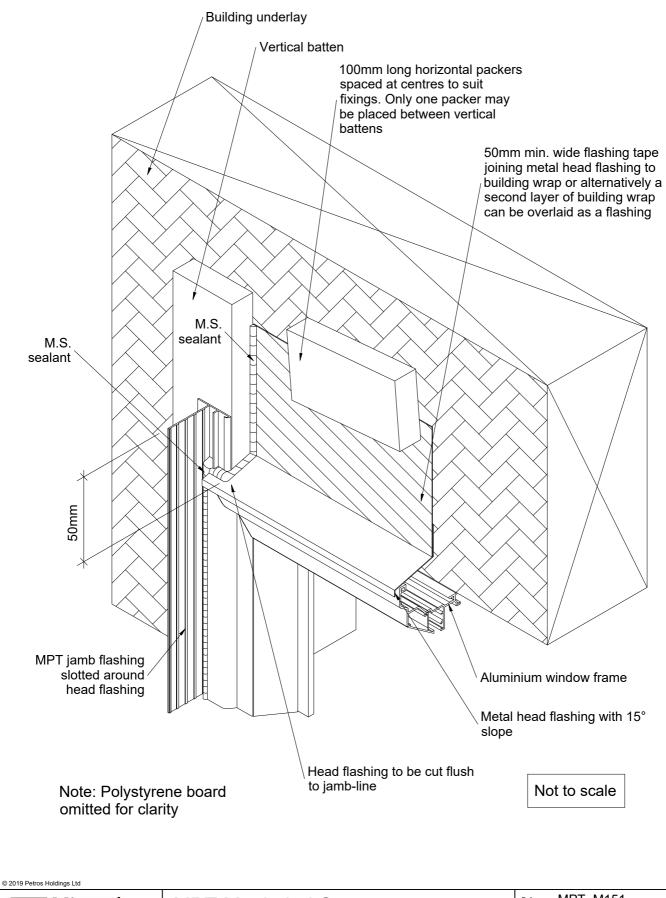

| Mineral                                                                     | MPT Meshclad System<br>Junction - Window Head to Jamb - Preparation | Reference: MPT_M151 |
|-----------------------------------------------------------------------------|---------------------------------------------------------------------|---------------------|
| Plaster                                                                     |                                                                     | Date: June 2019     |
| Technology<br>61 Hillside Rd, Wairau Valley                                 |                                                                     | Scale: 1:2@A4       |
| Auckland 0627<br>New Zealand<br>www.mineralplaster.co.nz Ph: 0800 25 23 678 |                                                                     | Revision: 2         |