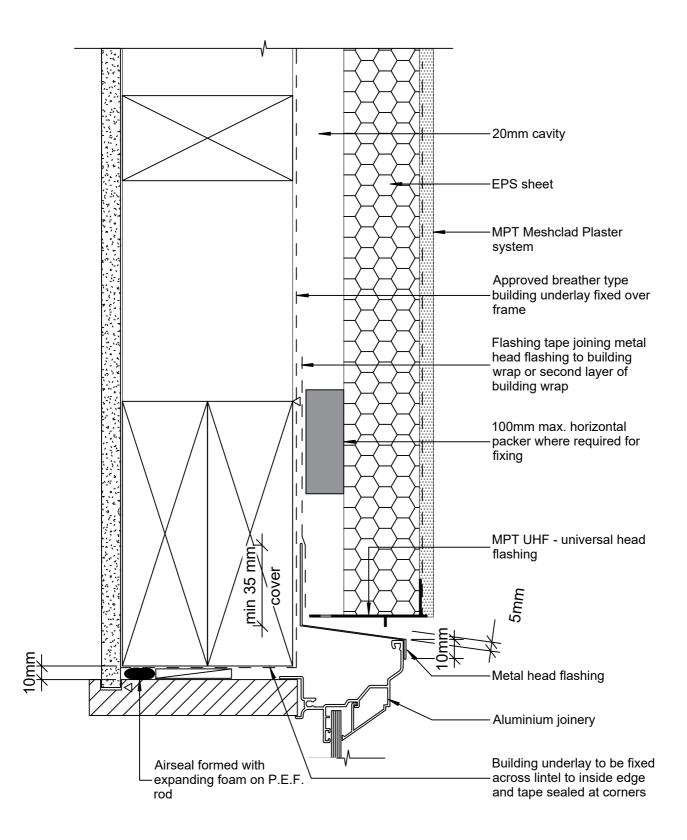

| © 2019 Petros Holdings Ltd                                   |  |                          |
|--------------------------------------------------------------|--|--------------------------|
| Mineral                                                      |  | Reference: MPT_M161      |
| Plaster                                                      |  | Date: June 2019          |
| lechnology<br>61 Hillside Rd, Wairau Valley<br>Auckland 0627 |  | <sup>Scale:</sup> 1:2@A4 |
| New Zealand<br>www.mineralplaster.co.nz Ph: 0800 25 23 678   |  | Revision: 2              |

TERMS OF USE Disclaimer: This information is intended solely as a guide for use of MPT products. Before using you should ensure that the product is suitable for use in the specific application. Nothing in this information const