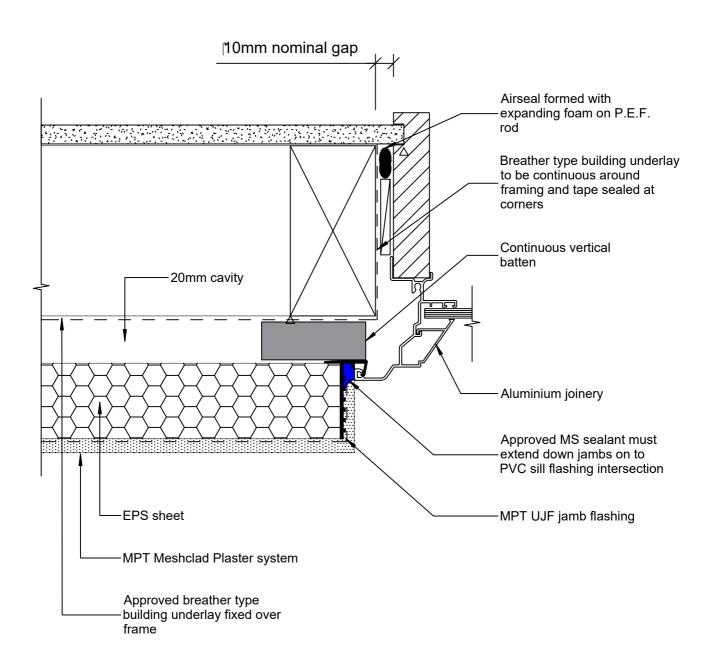

| © 2019 Petros Holdings Ltd                                                  |                                |                          |
|-----------------------------------------------------------------------------|--------------------------------|--------------------------|
| Mineral                                                                     | MPT Meshclad System            | Reference: MPT_M163      |
| Plaster                                                                     | Window - Aluminium Jamb Detail | Date: June 2019          |
| 61 Hillside Rd, Wairau Valley                                               |                                | <sup>Scale:</sup> 1:2@A4 |
| Auckland 0627<br>New Zealand<br>www.mineralplaster.co.nz Ph: 0800 25 23 678 |                                | Revision: 2              |