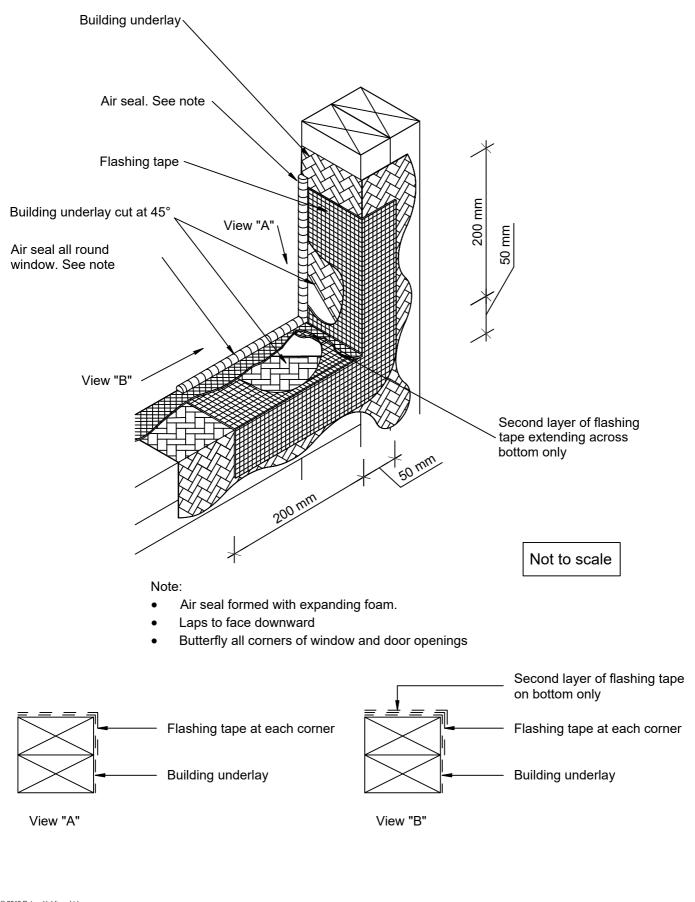

| © 2019 Petros Holdings Lta                                                  |                                                                  |                          |
|-----------------------------------------------------------------------------|------------------------------------------------------------------|--------------------------|
| Plaster                                                                     | MPT Meshclad System<br>Window - Sill Trim - Bottom Corner Detail | Reference: MPT_M165      |
|                                                                             |                                                                  | Date: June 2019          |
| Technology<br>61 Hillside Rd, Wairau Valley                                 |                                                                  | <sup>scale:</sup> 1:5@A4 |
| Auckland 0627<br>New Zealand<br>www.mineralplaster.co.nz Ph: 0800 25 23 678 | EIFS Setup                                                       | Revision: 2              |