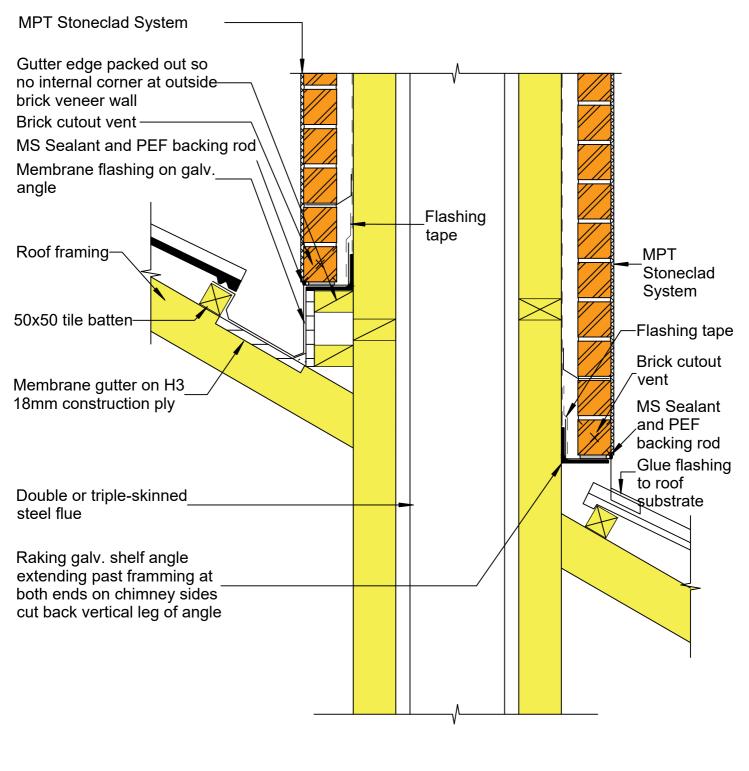

## **Important Note:**

Mortar joints 10mm ± 3, 6mm max rake (Hard-tooled concave joint preferred)

| ral<br>er          | MPT Stoneclad System | Reference: MPT_S026      |  |
|--------------------|----------------------|--------------------------|--|
|                    |                      | Date: September 2019     |  |
| ,                  |                      | <sup>Scale:</sup> 1:8@A4 |  |
| Ph: 0800 25 23 678 |                      | Revision: 2              |  |

TERMS OF USE Disclaimer: This information is intended solely as a guide for use of MPT products. Before using you should ensure that the product is suitable for use in the specific application. Nothing in this information constitues a statement of fitness for particular purpose and appropriate expert advice is to al