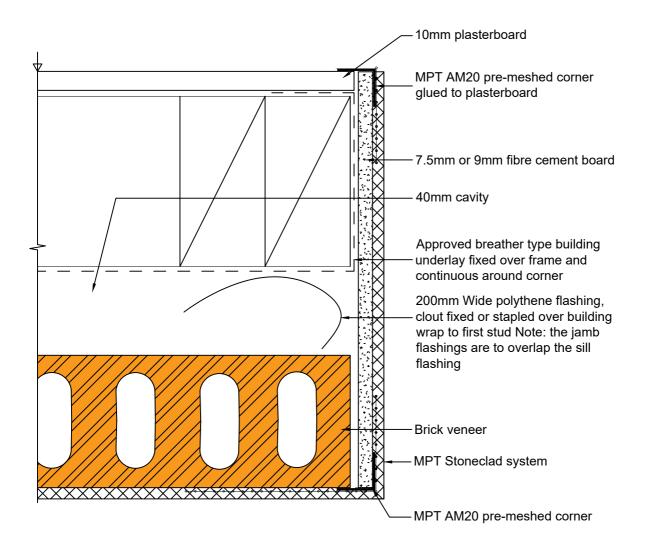

| © 2019 Petros Holdings Ltd                                                                                   |                              |                     |
|--------------------------------------------------------------------------------------------------------------|------------------------------|---------------------|
| Mineral                                                                                                      | MPT Stoneclad System         | Reference: MPT_S030 |
| 61 Hillside Rd, Wairau Valley<br>Auckland 0627<br>New Zealand<br>www.mineralplaster.co.nz Ph: 0800 25 23 678 | Garage Door - Plastered Jamb | Date: November 2020 |
|                                                                                                              |                              | Scale: 1:2@A4       |
|                                                                                                              |                              | Revision: 3         |